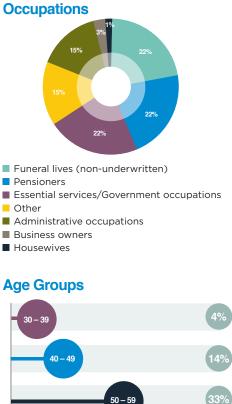

# **R144.60** million

50 – 59

70 – 79

10%

20%

30%

40%

50%

. 31%

13%

60%