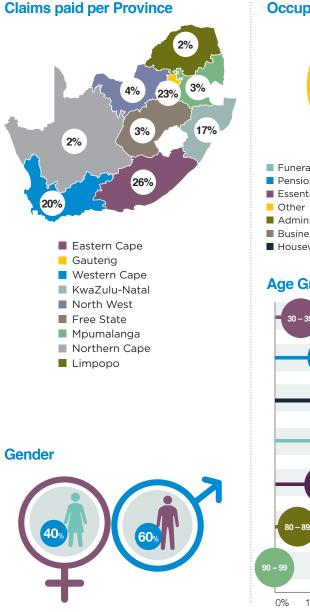

# R17.44 million

**Claims paid per Province** 

# **R144.60** million

50 – 59

70 – 79

10%

20%

30%

40%

50%

. 31%

13%

60%