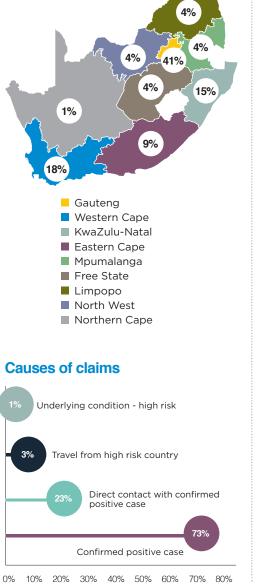

# Sanlam 🖗

## Sanlam Risk Cover and COVID-19 Statistics

MARCH – AUGUST 2020

Sicknessand Income Protector claims paid:

# R17.44 million



**Claims paid per Province** 









### Actual case studies: Sickness benefit

#### **Tested positive for COVID-19**



A 51 year-old male legal adviser submitted a claim under the Sickness benefit. The client tested positive for COVID-19. The doctor's sick note, the Sickness claim form and the copy of the positive test result was received on 25 August 2020. The client was booked off from 5 August 2020 to 14 August 2020 - 10 days.

The claim was sent to our medical team who admitted\* the claim. The cover amount is R22 236 and an amount of R7 412 was paid to the client on **31 August 2020**.

# Direct exposure to a confirmed positive individual



confirmed positive COVID-19 individual

A 53 year-old female dentist's husband tested positive for COVID-19. The client was medically advis