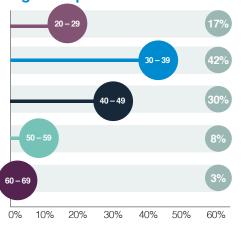

# **R144.60** million

50 – 59

70 – 79

10%

20%

30%

40%

50%

. 31%

13%

60%