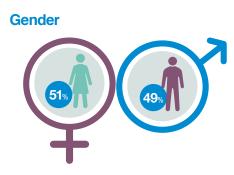

# Sanlam 🖗

## Sanlam Risk Cover and COVID-19 Statistics

MARCH – AUGUST 2020

Sicknessand Income Protector claims paid:

# R17.44 million



**Claims paid per Province** 









### Actual case studies: Sickness benefit

#### **Tested positive for COVID-19**



A 51 year-old male legal adviser submitted a claim under the Sickness benefit. The client tested positive for COVID-19. The doctor's sick note, the Sickness claim form and the copy of the positive test result was received on 25 August 2020. The client was booked off from 5 August 2020 to 14 August 2020 - 10 days.

The claim was sent to our medical team who admitted\* the claim. The cover amount is R22 236 and an amount of R7 412 was paid to the client on **31 August 2020**.

# Direct exposure to a confirmed positive individual



confirmed positive COVID-19 individual

A 53 year-old female dentist's husband tested positive for COVID-19. The client was medically advised to self-isolate due to this ex