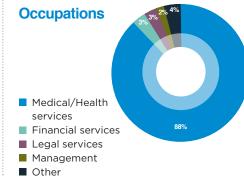

# Sanlam 🖗

## Sanlam Risk Cover and COVID-19 Statistics

MARCH – AUGUST 2020

Sicknessand Income Protector claims paid:

# R17.44 million



**Claims paid per Province** 









### Actual case studies: Sickness benefit

#### **Tested positive for COVID-19**



A 51 year-old male legal adviser submitted a claim under the Sickness benefit. The client tested positive for COVID-19. The doctor's sick note, the Sickness claim form and the copy of the positive test result was received on 25 August 2020. The client was booked off from 5 August 2020 to 14 August 2020 - 10 days.

The claim was sent to our medical team who admitted\* the claim. The cover amount is R22 236 and an amount of R7 412 was paid to the client on **31 August 2020**.

# Direct exposure to a confirmed positive individual



confirmed positive COVID-19 individual

A 53 year-old female dentist's husband tested positive for COVID-19. The client was medically advised to self-isolate due to this exposure